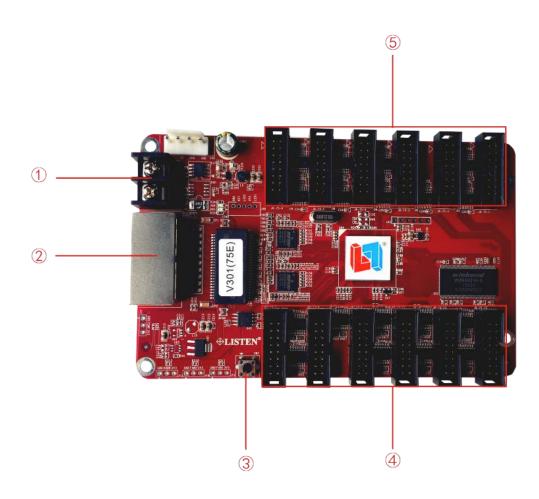

# SPECIFICATION FOR RECEIVING CARD LS-V301(75E)

| Version | Date      | Reason   |
|---------|-----------|----------|
| V1.0    | 21/042017 | Document |





## Hardware



| 1 | 5V Power Port      |
|---|--------------------|
| 2 | Giga-bit Interface |
| 3 | Test Key           |
| 4 | HUB75 Interface    |
| 5 | HUB75E Interface   |



LED Application System

📀 1F,No.15,Lane 2999,Hutai Rd,Baoshan district,200444,Shanghai,China



## **Product Parameters**

| Product Type           | Full-color sync receiving card                                                                          |  |
|------------------------|---------------------------------------------------------------------------------------------------------|--|
| Scan type              | Support 1/32, compatible with constant voltage/ constant current/<br>bistable latch/ high refresh chips |  |
| Control Range          | 256*192(4 scan)<br>128*384(16scan)<br>128*768(32scan)