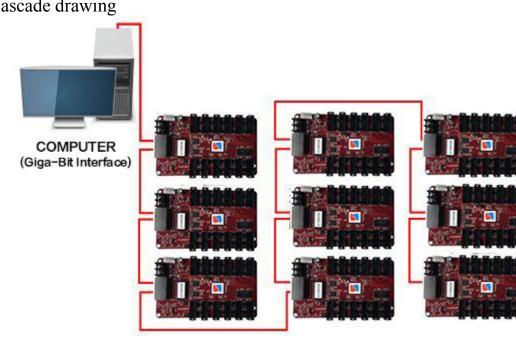

#### **Connection Instruction**

LS-V9 can connect many receiving cards. It can be controlled wireless without computer, but also be connected by capturing the screen via computer

Cascade drawing

LED Application System